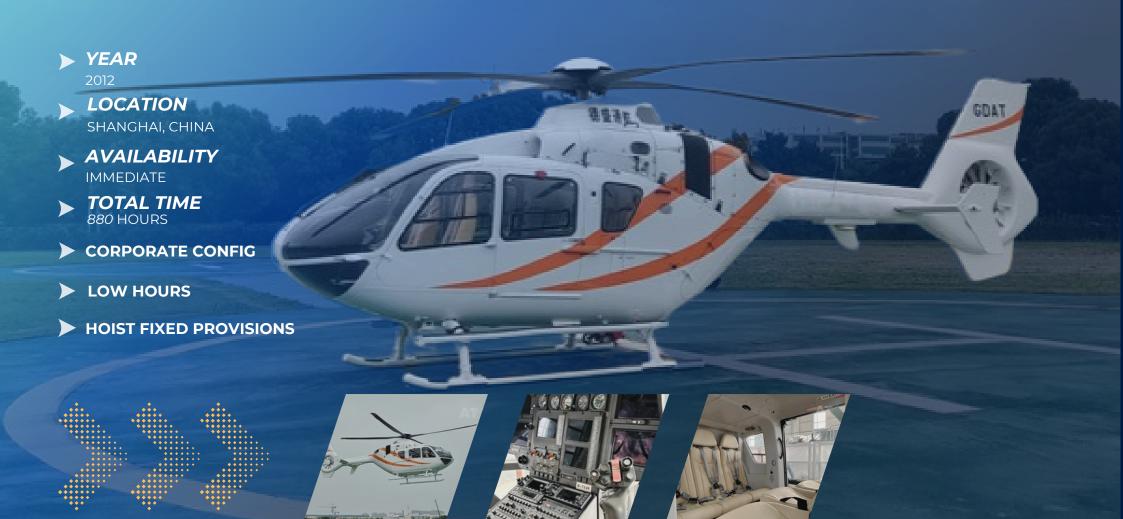

#### **Basic Equipment**

- Dual Controls
- STD Skid Gear
- Slant Panel
- Centre Console
- Engine Fire Detectors
- Electronic Engine Control (FADEC-Box)
- Overspeed Protection System
- SAFT Battery, ULM, 40 Ah, 24V
- Starter Generator (2x 200A, 28V DC)
- Map Cases on Instrument Panel Glare Shield
- AUTO PILOT SYSTEM (APM)
- First Aid Kit
- Lighting: Anti-Collision Warning Light
- Three Position Lights
- One Light in Cargo Compartment RH Side

- Bleed Air Heating System
- LH and RH Sliding Doors
- Instrument Panel with Glare Shield
- Avionics Compartment
- Engine Fire Extinguishing System
- Chip Detectors with Quick-Disconnect Plugs
- SAS (Stability Augmentation System)
- AC System (50VA)
- Map Case in Copilot Door
- Illuminated Chart Holder for Pilot Side
- Landing and Search Light
- Portable Fire Extinguisher
- Fixed Nose-Mounted Landing Light
- Adjustable Instrument Lighting

#### **Optional Equipment**

- Multifunction Handle on the Main Gearbox Cowling (LH and RH) Tinted Sunshades for Cockpit Windshield Roof Section
- Fuzz Burners for Engines
- Fuel Management System (Fuel Flow Meters)

- - Windshield Wiper System
- Hoist Fixed Provision

Tim Blockley - tblockley@hlease.co.uk Alex Birley - abirley@hlease.co.uk

S/N 1062

# MAJOR COMPONENT TIMES

| Item                  | Interval     | Time Remaining   |      |
|-----------------------|--------------|------------------|------|
| Engine 1 - Arrius 2B2 | 4,000 hrs    | 3,119 hrs        | 6    |
| Engine 2 - Arrius 2B2 | 4,000 hrs    | 3,119 hrs        | - 10 |
| Main Gearbox          | 5,000 hrs    | 4,119 hrs        |      |
| Tail Gearbox          | 5,000 hrs    | 4,119 hrs        |      |
| Main Rotor Blades     | On Condition | On condition     |      |
| Tail Rotor Blades     | 12,000 hrs   | 11,119 hrs (x10) |      |