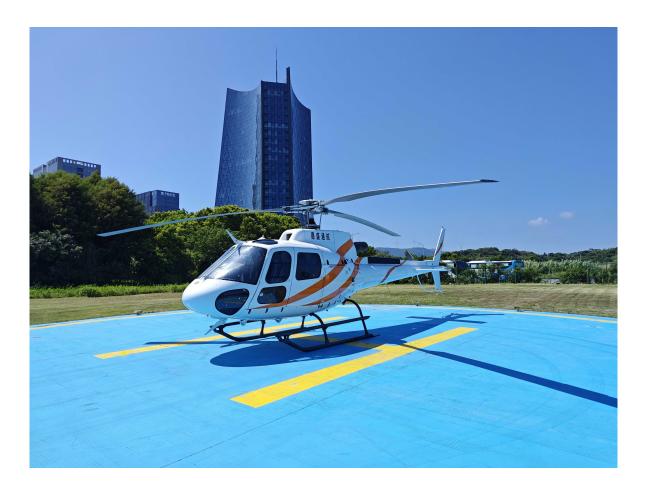

# Airbus H125

Manufacturer Date: Serial Number: Total Time Airframe: Landings: Location: Availability: 2013 8318 499 hours (@ 19<sup>th</sup> Feb 2025) 1024 (@ 19<sup>th</sup> Feb 2025) China Immediate (currently in storage)